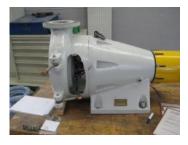

## Ausstattung / Beschreibung

Die Bilder sind ein Beispiel nach der Überholung. Der Entstipper ist im gewünschtem Zustand, auch mit neuem Rotorgehäuse in Edelstahl, lieferbar. Optionale Fundament-Grundplatte, sowie erforderliche Garnitur sind neu, ggf. auch gebraucht lieferbar. Mehrere Maschinen verfügbar!