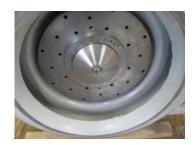

## Ausstattung / Beschreibung

Die Bilder sind ein Beispiel nach der Überholung. Der Entstipper ist im gewünschtem Zustand, auch mit neuem Rotorgehäuse in Edelstahl, lieferbar. Optionale Fundament-Grundplatte, sowie erforderliche Garnitur sind neu, ggf. auch gebraucht lieferbar. Mehrere Maschinen verfügbar!