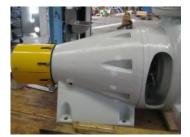

## Ausstattung / Beschreibung

Die Bilder sind ein Beispiel nach der Überholung. Der Entstipper ist im gewünschtem Zustand, auch mit neuem Rotorgehäuse in Edelstahl, lieferbar. Optionale Fundament-Grundplatte, sowie erforderliche Garnitur sind neu, ggf. auch gebraucht lieferbar. Mehrere Maschinen verfügbar!